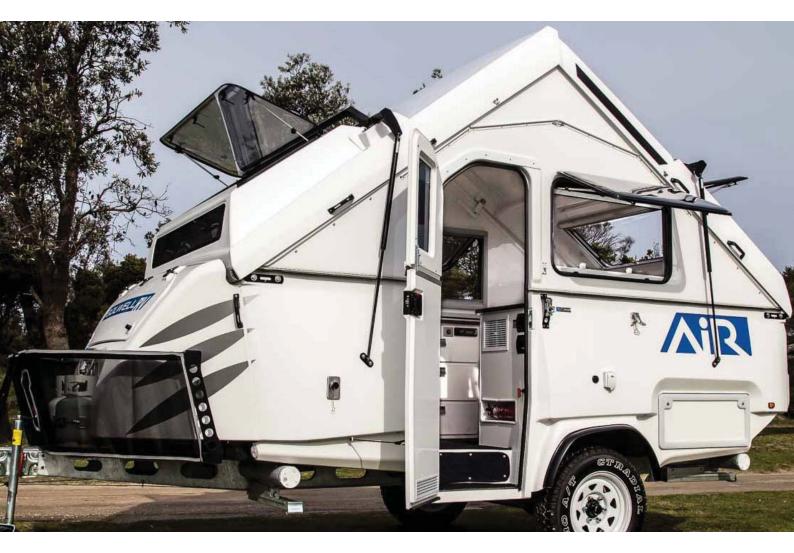

## Why the AIR should be your next tourer

If you are looking for an affordable way to explore Australia, the solution is delivered in the Bolwell AIR Compact Expandable Camper.

The AIR is a compact caravan created from an innovative design and advanced construction which makes it both lightweight and aerodynamic. It meets three very important criteria for those preparing to take to the road: it is stable, safe and economical to tow.

## A Five Star A-Frame Camper

The idea of a simple A-frame camper is not new, but the AIR is like no other on the market today. It ticks boxes that other expandable camper trailers simply cannot – because it has been designed by true innovators.