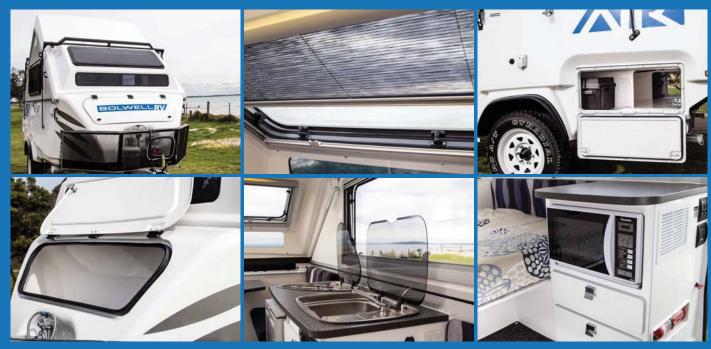

## Why the AIR should be your next tourer

If you are looking for an affordable way to explore Australia, the solution is delivered in the Bolwell AIR Compact Expandable Camper.

The AIR is a compact caravan created from an innovative design and advanced construction which makes it both lightweight and aerodynamic. It meets three very important criteria for those preparing to take to the road: it is stable, safe and economical to tow.

## A Five Star A-Frame Camper

The idea of a simple A-frame camper is not new, but the AIR is like no other on the market today. It ticks boxes that other expandable camper trailers simply cannot – because it has been designed by true innovators.