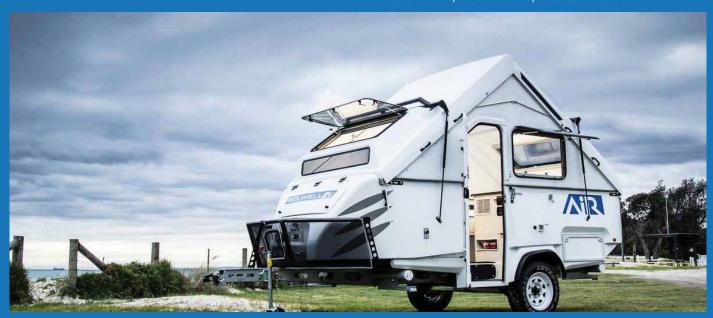

## Why the AIR should be your next tourer

If you are looking for an affordable way to explore Australia, the solution is delivered in the Bolwell AIR Compact Expandable Camper.

The AIR is a compact caravan created from an innovative design and advanced construction which makes it both lightweight and aerodynamic. It meets three very important criteria for those preparing to take to the road: it is stable, safe and economical to tow.

## A Five Star A-Frame Camper

The idea of a simple A-frame camper is not new, but the AIR is like no other on the market today. It ticks boxes that other expandable camper trailers simply cannot – because it has been designed by true innovators.