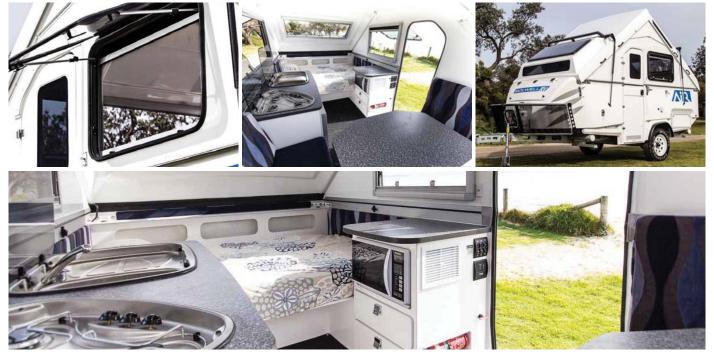

## Why the AIR should be your next tourer

If you are looking for an affordable way to explore Australia, the solution is delivered in the Bolwell AIR Compact Expandable Camper.

The AIR is a compact caravan created from an innovative design and advanced construction which makes it both lightweight and aerodynamic. It meets three very important criteria for those preparing to take to the road: it is stable, safe and economical to tow.

## A Five Star A-Frame Camper

The idea of a simple A-frame camper is not new, but the AIR is like no other on the market today. It ticks boxes that other expandable camper trailers simply cannot – because it has been designed by true innovators.